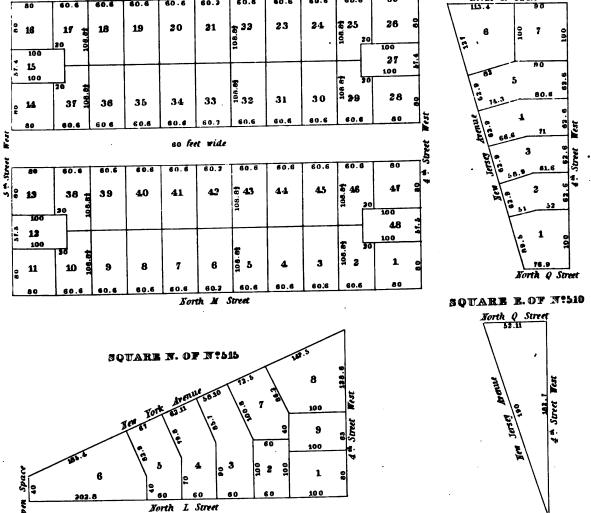

E |
|          | $\neg$ | 100       |       |              |         |         |             |                |      | '               |           | 1      |
| 36       | ÷      | 12        |       |              |         | 30      | feet        |                |      | ,               | 25<br>100 | 7 2    |
| Sin Sira | 1      | 100<br>11 | 25    |              |         | 92      | 102.6       |                |      | 25 0            | 28        | A Str  |
|          |        | 10        | 5 9 8 | 2<br>8<br>50 | 7<br>50 | 6 g     | 5<br>49.5   | <b>4</b><br>50 | 3 9  | 50              | 1 15      | 3      |
|          |        |           | 1 4   |              |         | South 1 |             |                |      |                 |           |        |

. . **'**. • , 



•





. • 







. . , 









|                | North L Street 66 54.9 66 |          |     |     |     |          |     |                      |         |        |      |
|----------------|---------------------------|----------|-----|-----|-----|----------|-----|----------------------|---------|--------|------|
|                | 90                        | 7        |     | 8 5 |     |          | 100 |                      | 9       | 9      |      |
| Kest           | 54.7                      | <b>6</b> | 202 | L   |     |          |     | 3.                   | 10      | 54.7   | West |
| 1" Street Nest | 54.8                      | 5        |     |     | ı   |          |     | 11                   | 54.8    | Street |      |
| 4              | 54.7                      | 93.<br>4 | s